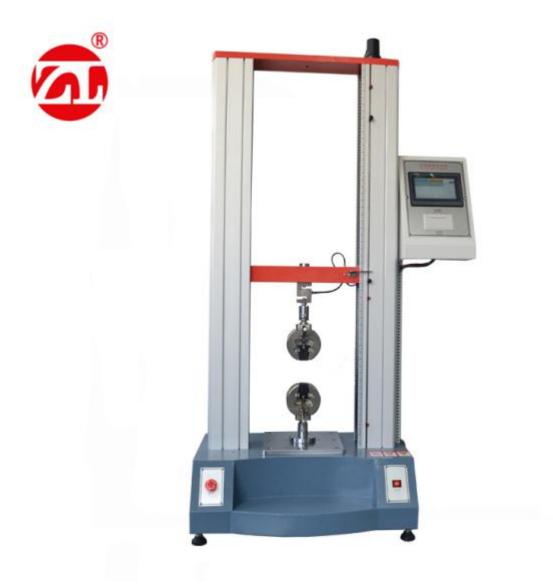

## Machine introduction:

ZL-8002C Desktop digital tensile testing machine is simple type tensile testing machine, simple structure, easy to operate, can be placed on the worktable to testing. Using the electronic control system, governor control speed regulating motor rotation, and then slow down by variable speed mechanical construction to drive T type lead screw Load sensor up and down, to complete specimen tensile or compression test. Force out put by sensor, feedback to display, test speed real-time display.

Especially suitable as production line control product quality testing instruments. This testing machine mainly suitable for test load is less than 2000KG non-metal and metal materials testing.

## Main function:

This machine is applied to test all material in tension, compression, bending, shear, peel (90 degrees and 180 degrees), tear or two extended (need to add extensometer) and others, the material such as textile, rubber, plastics, synthetic leather, tape, adhesive, plastic film, composite materials, electronics, metals and other materials, it can judge the product quality from the test.

### **Technical parameters:**

| Model                       | ZL-8002C                                                     |
|-----------------------------|--------------------------------------------------------------|
| Max. load                   | 2000KG US CELTRON high precision sensor                      |
| Capacity                    | 100, 200, 500, 1000, 2000kg                                  |
| Unite                       | Kg、lb、N                                                      |
| Measuring system            | Load cell+ZL-2000                                            |
| Load measurement accuracy   | Load cell+ZL-2000, displayer±0.5%(5%-100% of FS)             |
| Resolution                  | 1/25000                                                      |
| Max. test space             | About 1000mm (Excluding fixture, support custom)             |
| Effective width of test     | 380mm                                                        |
| Test speed                  | 50-300mm/min, STEPLESS speed regulation and 5 constant       |
|                             | speed(support custom)                                        |
| Sampling rate               | 200times/sec                                                 |
| Set breakpoints ratio range | 0~99%, can be set according different specimen, to Implement |
|                             | different location of the stop condition.                    |
| Safety device               | Overload and emergency stop device, up and down stroke limit |
|                             | device                                                       |
| Dynamical system            | AC motor + HOLIP frequency converter                         |
| Work rate                   | 200W (According to load)                                     |
| Volume                      | 1100×700×2000mm                                              |
| Weight                      | 200kg                                                        |
| Power Supply                | 220V/50Hz                                                    |